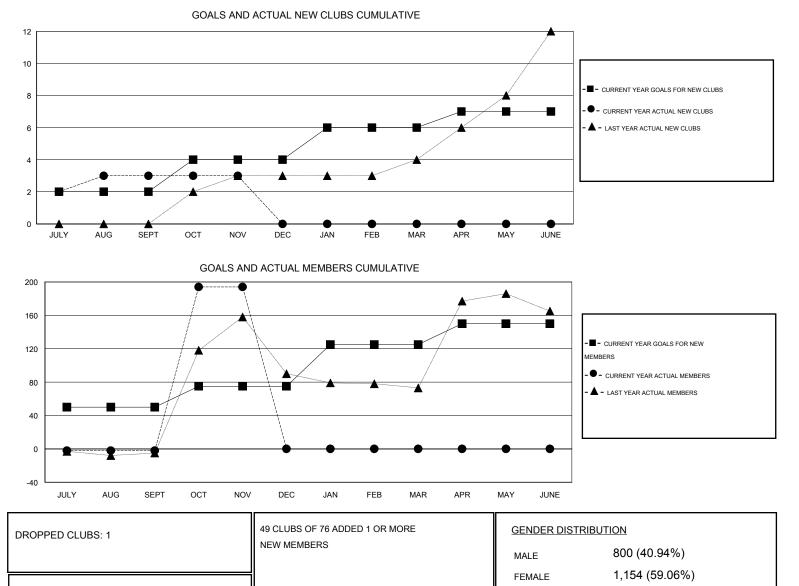

## JUSWAN TJOE GMT:

GMT CA 7 Clubs Members RESULTS FOR 2015-2016 **RESULTS FOR 2015-2016** NEW CLUB NEW CLUBS DROPPED NET NEW MEMBER CHARTER AND DROPPED NET QUARTER QUARTER GOAL CLUBS GAIN/LOSS GOAL NEW MEMBERS MEMBERS GAIN/LOSS ADDED 2 3 1 2 50 115 117 -2 JULY/AUG/SEPT JULY/AUG/SEPT 2 0 0 0 25 204 8 196 OCT/NOV/DEC OCT/NOV/DEC 2 0 0 0 50 0 0 0 JAN/FEB/MAR JAN/FEB/MAR 1 0 0 0 25 0 0 0 APR/MAY/JUNE APR/MAY/JUNE